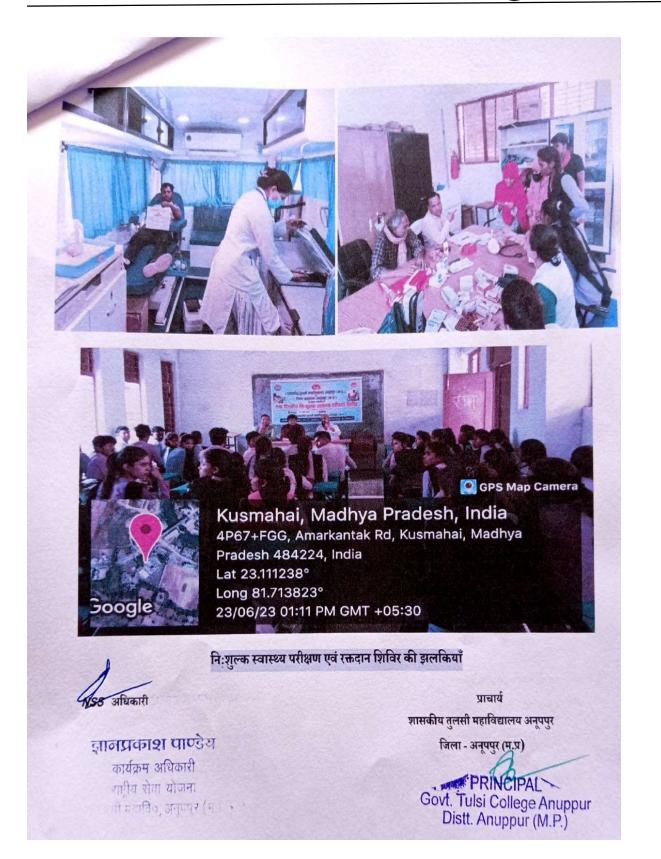

#### Free health checkup & blood donation camp

शासकीय तुलसी महाविद्यालय अनूपपुर

प्रतिवेदन

राष्ट्रीय सेवा योजना

## निःशुल्क स्वास्थ्य परीक्षण एवं रक्तदान शिविर

दिनांक 23/06/2023 शासकीय तुलसी महाविद्यालय एंव जिला अस्पताल अनूपपुर के संयुक्त तत्वाधन में एक स्वास्थ्य परीक्षण एंव रक्तदान शिविर<sup>्</sup>का आयोजन किया। शिविर में जिले के मुख्य स्वास्थ्य एंव चिकित्सा अधिकारी की गरिमापूर्ण उपस्थिति रहीं।

No. of participants- 19

जानमेकाशे पाण्डेय कार्यक्रम अधिकारी राष्ट्रीय सेवा योजना ो महावि०, अनयपुर ( म. १. )

1214

तुलसी महाविद्यालय में निःशुल्क स्वास्थ्य परीक्षण एवं रक्तदान शिविर आयोजित

भूमिका भारकर

रक्तवान ह 230 स । स्वास्थ्य 11 स्वित्य