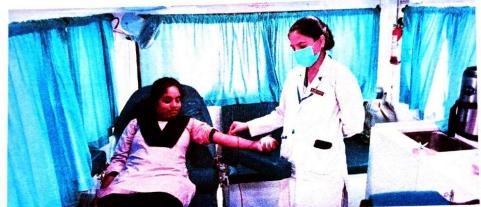

#### Free health checkup & blood donation camp

शासकीय तुलसी महाविद्यालय अनूपपुर

प्रतिवेदन

राष्ट्रीय सेवा योजना

## निःशुल्क स्वास्थ्य परीक्षण एवं रक्तदान शिविर

दिनांक 23/06/2023 शासकीय तुलसी महाविद्यालय एंव जिला अस्पताल अनूपपुर के संयुक्त तत्वाधन में एक स्वास्थ्य परीक्षण एंव रक्तदान शिविर<sup>्</sup>का आयोजन किया। शिविर में जिले के मुख्य स्वास्थ्य एंव चिकित्सा अधिकारी की गरिमापूर्ण उपस्थिति रहीं।

No. of participants- 19

जानमेकाशे पाण्डेय कार्यक्रम अधिकारी राष्ट्रीय सेवा योजना ो महावि०, अनयपुर ( म. १. )

1214

तुलसी महाविद्यालय में निःशुल्क स्वास्थ्य परीक्षण एवं रक्तदान शिविर आयोजित

भूमिका भारकर

रक्तवान ह 230 स । स्वास्थ्य 11 स्वित्य