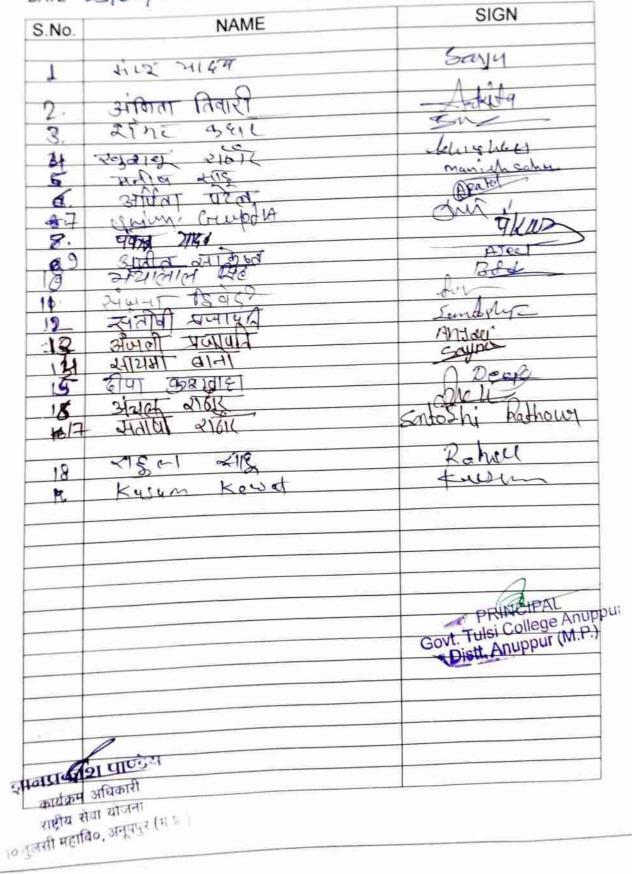

No. of participants- 19

जानमेकाशे पाण्डेय कार्यक्रम अधिकारी राष्ट्रीय सेवा योजना ो महावि०, अनयपुर ( म. १. )

1214

तुलसी महाविद्यालय में निःशुल्क स्वास्थ्य परीक्षण एवं रक्तदान शिविर आयोजित

भूमिका भारकर

रक्तवान ह 230 स । स्वास्थ्य 11 स्वित्य

### NSS

DATE- 23/06/2028

(44)