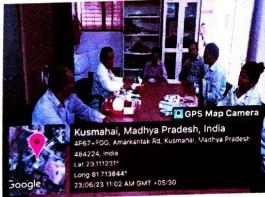

## निःशुल्क स्वास्थ्य परीक्षण एवं रक्तदान शिविर

दिनांक 23/06/2023 शासकीय तुलसी महाविद्यालय एंव जिला अस्पताल अनूपपुर के संयुक्त तत्वाधन में एक स्वास्थ्य परीक्षण एंव रक्तदान शिविर<sup>्</sup>का आयोजन किया। शिविर में जिले के मुख्य स्वास्थ्य एंव चिकित्सा अधिकारी की गरिमापूर्ण उपस्थिति रहीं।

मिका संवाददाता. अनूपपुर

कालबालय व 17 झात्राओं क या गया और

खोमवार. २६ जूम २०२३

Jaithari Road Anuppur, District- Anuppur, Madhya Pradesh, Pin Code:- 484224 www.gtcanuppur.ac.in